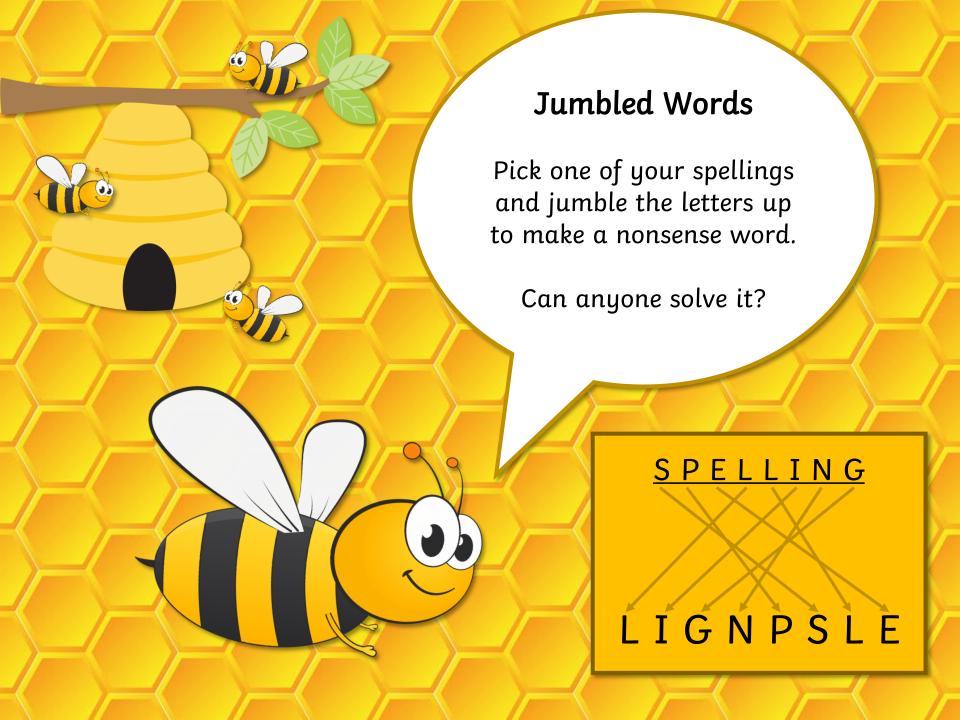

## Secret Code Speller

Use the secret code to write out your spellings!

Can anybody solve it?

Challenge: could you create your own secret code for each letter?

|   | a                         | b         | С          | d        | е | f      | g | h | i | j   | k         | 1              | m  |
|---|---------------------------|-----------|------------|----------|---|--------|---|---|---|-----|-----------|----------------|----|
|   | $\stackrel{\wedge}{\sim}$ | $\otimes$ | <i>⇔</i> ; | <b>*</b> |   | \$\$\$ | 8 | 0 | Ą | 000 | $\bigcap$ | <del>}</del> } | Z. |
| ١ |                           |           |            |          |   |        |   |   |   |     |           |                |    |
|   | n                         | 0         | p          | q        | r | S      | + | u | ٧ | W   | X         | У              | z  |