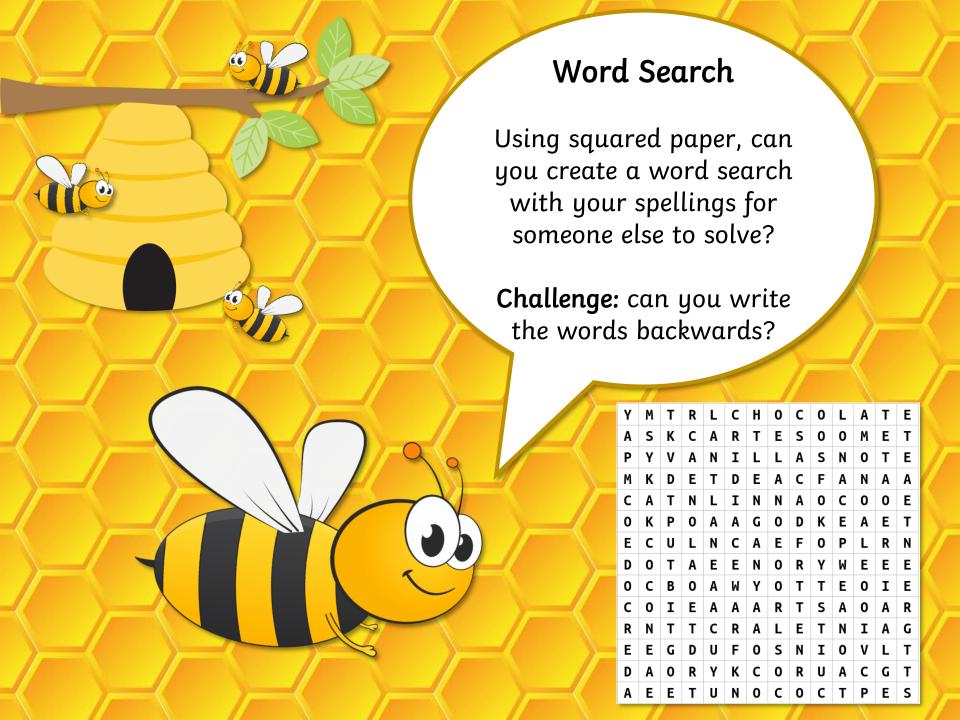

## Scrabble

Each letter is worth a certain value in this game!

Can you find the value of each of your spellings?

Which word wins?

A<sub>1</sub> B<sub>3</sub> C<sub>3</sub> D<sub>2</sub> E<sub>1</sub> F<sub>4</sub>
G<sub>2</sub> H<sub>4</sub> I<sub>1</sub> J<sub>8</sub> K<sub>5</sub> L<sub>1</sub>
M<sub>3</sub> N<sub>1</sub> O<sub>1</sub> P<sub>3</sub> Q<sub>10</sub> R<sub>1</sub>
S<sub>1</sub> T<sub>1</sub> U<sub>1</sub> V<sub>4</sub> W<sub>4</sub> X<sub>8</sub>